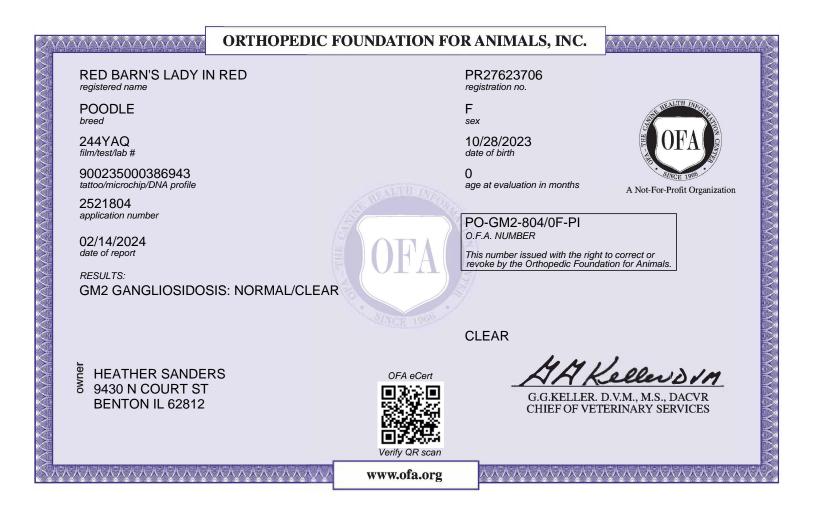

If there are any errors on this certificate, please email CORRECTIONS@OFFA.ORG to request a correction.

Orthopedic Foundation for Animals, Inc. 2300 E. Nifong Blvd. Columbia, MO 65201-3806

This certification can be verified on the OFA website by entering the dog's registration number into the orange search box located at the top of the page or by scanning the QR code above.