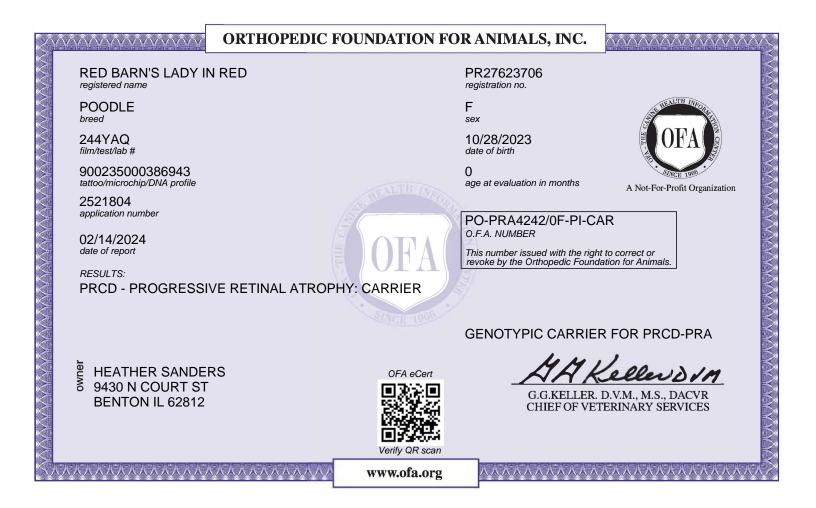

Orthopedic Foundation for Animals, Inc. 2300 E. Nifong Blvd. Columbia, MO 65201-3806

This certification can be verified on the OFA website by entering the dog's registration number into the orange search box located at the top of the page or by scanning the QR code above.

If there are any errors on this certificate, please email CORRECTIONS@OFFA.ORG to request a correction.

Orthopedic Foundation for Animals, Inc. 2300 E. Nifong Blvd. Columbia, MO 65201-3806

This certification can be verified on the OFA website by entering the dog's registration number into the orange search box located at the top of the page or by scanning the QR code above.