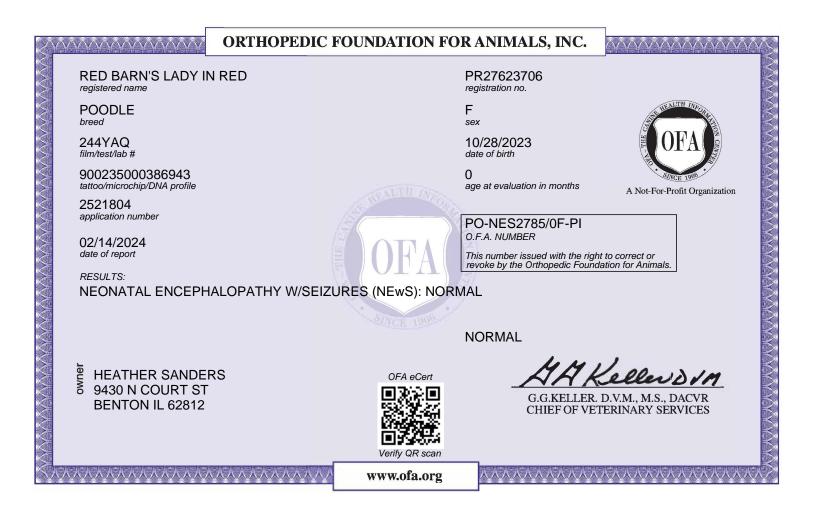

If there are any errors on this certificate, please email CORRECTIONS@OFFA.ORG to request a correction.

Orthopedic Foundation for Animals, Inc. 2300 E. Nifong Blvd. Columbia, MO 65201-3806

This certification can be verified on the OFA website by entering the dog's registration number into the orange search box located at the top of the page or by scanning the QR code above.