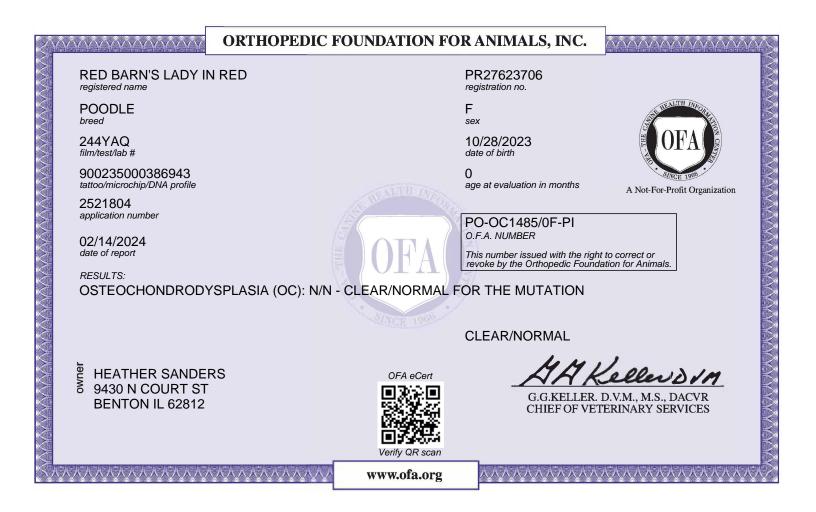

If there are any errors on this certificate, please email CORRECTIONS@OFFA.ORG to request a correction.

Orthopedic Foundation for Animals, Inc. 2300 E. Nifong Blvd. Columbia, MO 65201-3806

This certification can be verified on the OFA website by entering the dog's registration number into the orange search box located at the top of the page or by scanning the QR code above.

If there are any errors on this certificate, please email CORRECTIONS@OFFA.ORG to request a correction.

Orthopedic Foundation for Animals, Inc. 2300 E. Nifong Blvd. Columbia, MO 65201-3806